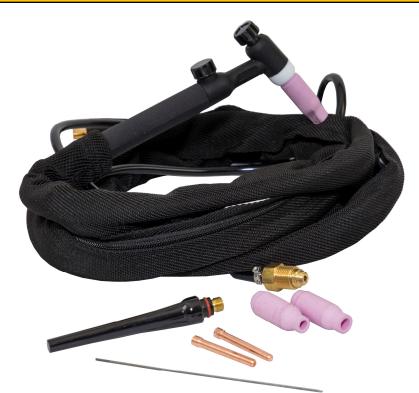

#### DESCRIPTION

The METAL MAN ACTT1 TIG torch is a 2-piece, 17V style TIG torch designed to work on select METAL MAN welders for scratch start TIG welding. It uses a 10-25 Dinse style weld power connection. The shielding gas connections goes directly to the regulator on your bottle of shielding gas and the gas flow is control by a gas valve on the torch body. This TIG torch can be used on other welders capable of scratch start TIG welding and that use the 10-25 Dinse style connector with a separate inert gas connection.

### **SPECIFICATIONS**

| Item                 | Specification                           |
|----------------------|-----------------------------------------|
| Compatibility        | Works on Select Metal Man Welders       |
| Length               | 10 ft.                                  |
| Weld Power Connector | 10-25 dine style                        |
| Duty Cycle           | 35% @ 150 Amps                          |
| Nozzles Included     | #4, #5 & #6                             |
| Collets Included     | 1.0mm (3/64); 1.6mm (1/16); 2.0mm(5/64) |
| Tungsten Included    | 1/16 in.                                |
| Backcap Included     | One short, one long                     |
| Warranty             | 90 day s                                |
| Shipping             | 13" x 13" x 4 " 3 lbs.                  |
| UPC                  | 858709002302                            |