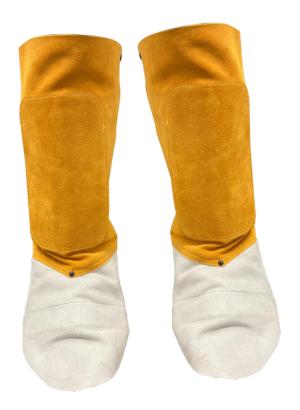

# TECHNIWELDUSA/

AG442114

Golden Brown Split Leather Leg
Spats

#### **Features**

- Offers protection against heat, flames, and welding sparks
- Abrasion Resistance
- Protects lower leg area / feet from sparks and light spatter
- Length: 14"
- Leggings-Moldable Shin / Shoe Insert
- Sewn with Kevlar thread to enhance durability
- Item offers adjustable Velcro fastener to secure the shin and foot comfortably

### **Technical Specifications**

- Material: Split Leather
- Color: Golden Brown
- Size: One Size Fits Most
- Packaging: Packaged in pairs