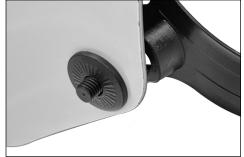

### **HOW TO ATTACH AGHEADGEAR2.0 TO A WELDING HELMET**

1. Remove Washer & Headband Adjusting Nut from headgear

2. Insert screw in helmet slot aligning square peg to square notch

3. Place washer around screw

4. Attach Headband Adjusting Nut to screw

5. Repeat Steps 1-4 for other side of the welding helmet