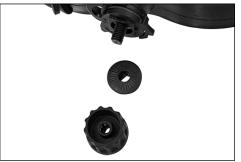

### **HOW TO ATTACH AGHEADGEAR2.0 TO A WELDING HELMET**

1. Remove Washer & Headband Adjusting Nut from headgear

2. Insert screw in helmet slot aligning square peg to square notch

3. Place washer around screw

4. Attach Headband Adjusting Nut to screw

5. Repeat Steps 1-4 for other side of the welding helmet