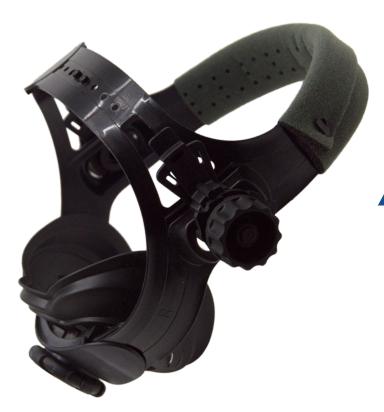

# AGHEADGEAR2.0

Armour Guard 2.0 Headgear (for all 2.0, SugarScoop & LionHood welding helmets)

#### **Features**

- Armour Guard replacement ratcheting type headgear, replacement headgear for all Amour Guard 2.0, Sugarcoop & Lion welding helmets
- Snap fastener for additional support and mobility
- Two side control knobs on outside of helmet for comfort control
- Popular welding helmet accessory, with adjustable features
- · Improved design for quicker replacement
- · Cushioned sleeve for additional comfort while welding

### **Technical Specifications**

• Color: Black

Toll Free: (800) 445-2152

- Weight: .25 lbs. (4 oz.)
- Adjustable: Yes
- Compatibility: All Amour Guard 2.0, SugarScoop/LionHood Helmets
- Packaging: Individually packed
- Replacement dials, knobs, & spacers: AGHEADGEAR2.0DIALS