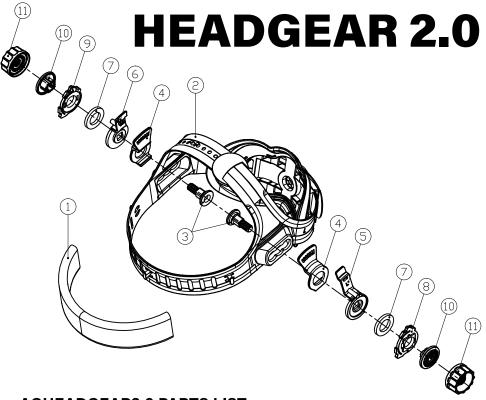

#### **AGHEADGEAR2.0 PARTS LIST**

| ITEM | DESCRIPTION                   | QTY |
|------|-------------------------------|-----|
| 1    | Sweatband                     | 1   |
| 2    | Headband                      | 1   |
| 3    | Screw                         | 2   |
| 4    | Limitation Washer             | 2   |
| 5    | Left Adjustable Washer        | 1   |
| 6    | Right Adjustable Washer       | 1   |
| 7    | Rubber Spacer Ring            | 2   |
| 8    | Left Angle Adjustable Washer  | 1   |
| 9    | Right Angle Adjustable Washer | 1   |
| 10   | Washer                        | 2   |
| 11   | Headband Adjustable Nut       | 2   |