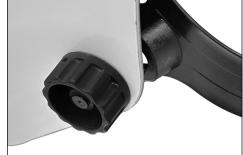

### **HOW TO ATTACH AGHEADGEAR2.0 TO A WELDING HELMET**

1. Remove Washer & Headband Adjusting Nut from headgear

2. Insert screw in helmet slot aligning square peg to square notch

3. Place washer around screw

4. Attach Headband Adjusting Nut to screw

5. Repeat Steps 1-4 for other side of the welding helmet