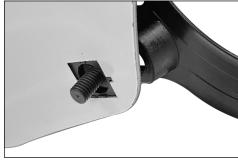

### **HOW TO ATTACH AGHEADGEAR2.0 TO A WELDING HELMET**

1. Remove Washer & Headband Adjusting Nut from headgear

2. Insert screw in helmet slot aligning square peg to square notch

3. Place washer around screw

4. Attach Headband Adjusting Nut to screw

5. Repeat Steps 1-4 for other side of the welding helmet