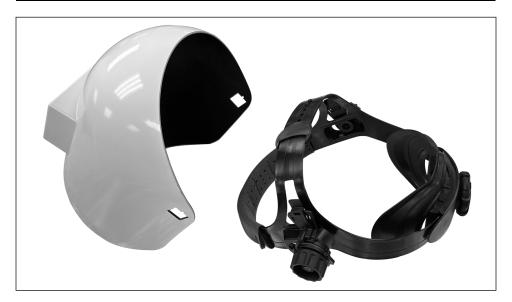

# AGHEADGEAR2.0

Armour Guard 2.0 Headgear (for all 2.0, SugarScoop & LionHood welding helmets)

#### **Features**

- Armour Guard replacement ratcheting type headgear, replacement headgear for all Amour Guard 2.0, Sugarcoop & Lion welding helmets
- Snap fastener for additional support and mobility
- Two side control knobs on outside of helmet for comfort control
- Popular welding helmet accessory, with adjustable features
- · Improved design for quicker replacement
- · Cushioned sleeve for additional comfort while welding