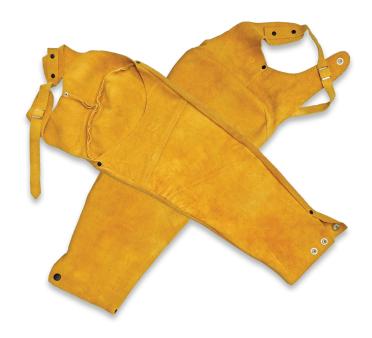

# ARMOUR GU\*RD

*AGLS23* **Cow Split Leather 23" Sleeves** 

#### **Features**

- Heat and abrasion resistant
- · Protects arms from sparks and light spatter
- Sewn with KEVLAR® thread with riveted seams at major stress points for maximum durability
- Adjustable shoulder sling strap

#### **Technical Specifications**

Material: Cow split leather

Color: Golden Brown

Size: 23" L x 10" W x 1" H

Weight: 1.67 Lbs

Packaging: Packaged in pairs, 25 pairs/Case

Country of origin: Pakistan

### **Donning Instructions**

- Insert arm in the wider end. Pull up to shoulders utill hand comes out of the smaller end
- · Fasten shoulder sling strap around the head
- Adjust strap if needed