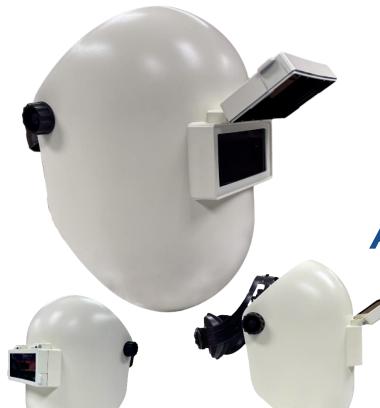

# TECHNIWELDUSA

**AGSUGARSCOOPFF** 

Armour Guard Sugar Scoop 2 x 4.25"
White Fiberglass Pipeliner
Welding Helmet (with Flip Front)

#### **Features**

- Premium Fiberglass reinforced shell, with flip front filter lens, built tough and lighter than the leading competition
- Flip front lens for convenient viewing while welding
- More ergonomic helmet cut that fits around the neck better and lets a welder get into tighter spaces
- No electrically conductive carbon fiber materials
- Fixed shade 10 filter included and can be replaced by any 2 x 4.25" filter lens, including the AGCLAIRVOYANT2.0, AGMAGE, AGARCANE, AGSEER2X4
- Moisture proof and impact resistant fiberglass helps to prevent cracks, chips, and splits
- Modernized AGHEADGEAR2.0 provides additional comfort
- Can also be adapted to fit onto a hardhat using AGHHADAPTER
- Replacement lens, lens plastic clip, flap spring, headgear (adjustable dials, washers, spacers) available in separate pack-

### **Technical Specifications**

- Color: White
- Fiberglass Shell Weight: 11.4 oz. (.71 lbs.)
- Viewing Area/Filter Size: 2 x 4.25"
- Filter Included: Yes

Fax: (404) 699-7800

sales@twusa.com

TECHNIWELDUSA TWUSA.COM