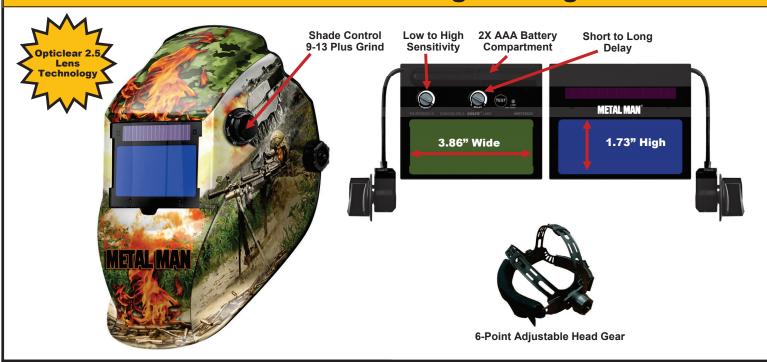

## **DESCRIPTION**

The Metal Man AM8725SGC "Military Appreciation Helmet" is a solar powered helmet that uses 2 AAA replacement batteries backup power. It features 2 arc sensors and a viewing area of 3.86 in. x 1.73 in. Adjust your shade control from 9 to 13 or put it in Grind mode to prevent darkening while grinding. Made to fit right, the 6-point adjustable head gear allows you to make it fit your way. With ANSI and CSA approval, the Metal Man AM8725SGC Auto-Darkening helmet is safe, functional, and attractive to users.

## **SPECIFICATIONS**

| Item                | Specification                          |
|---------------------|----------------------------------------|
| Viewing Area        | 3.86" x 1.73"                          |
| Shade Control       | External - Shade 9 to 13 plus Grind    |
| Arc Sensors         | 2                                      |
| Sensitivity & Delay | Internal - Dial Adjustable             |
| Darkening Speed     | 1/25,000 sec.                          |
| Lens Power          | Solar plus 2 replaceable AAA Batteries |
| Head Gear           | 6-Point Adjustable                     |
| Low Amp TIG         | 5 Amps                                 |
| Cheater Lens        | Standard 2" x 4-1/4" Compatible        |
| Warranty            | 2 Year Lens Replacement                |
| Shipping Each       | 14" x 10" x 12" 3 lbs. UPC#85744800587 |
| Shipping Case of 4  | 26" x 25" x 13" 11 lbs.                |