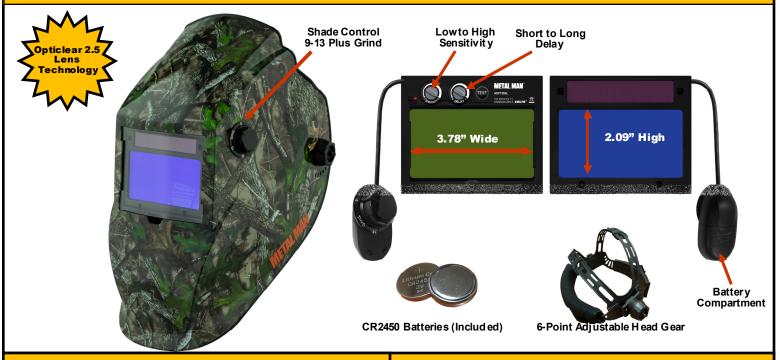

## **DESCRIPTION**

The Metal Man AOC8735SGC "Camouflage" is a solar powered helmet that uses CR2450 replacement battery backup power. It features 4 arc sensors and an BIG viewing area of 3.78 in. x 2.09 in. Adjust your shade control from 9 to 13 or put it in Grind mode to prevent darkening while grinding. Made to fit right, the 6-point adjustable head gear allows you to make it fit your way. With ANSI and CSA approval, the Metal Man AOC8735SGC Auto-Darkening helmet is safe, functional, and attractive to users.

## **SPECIFICATIONS**

| Item                | Specification                           |
|---------------------|-----------------------------------------|
| Viewing Area        | 3.78" x 2.09"                           |
| Shade Control       | External - Shade 9 to 13 plus Grind     |
| Arc Sensors         | 4                                       |
| Sensitivity & Delay | Internal - Dial Adjustable              |
| Darkening Speed     | 1/25,000 sec.                           |
| Lens Power          | Solar plus replaceable CR2450 Battery   |
| Head Gear           | 5-Point Adjustable                      |
| Low Amp TIG         | 5 Amps                                  |
| Cheater Lens        | Standard 2" x 4-1/4" Compatible         |
| Warranty            | 2 Year Lens Replacement                 |
| Shipping Each       | 14" x 10" x 12" 3 lbs. UPC#857448005735 |
| Shipping Case of 4  | 26" x 25" x 13" 11 lbs.                 |