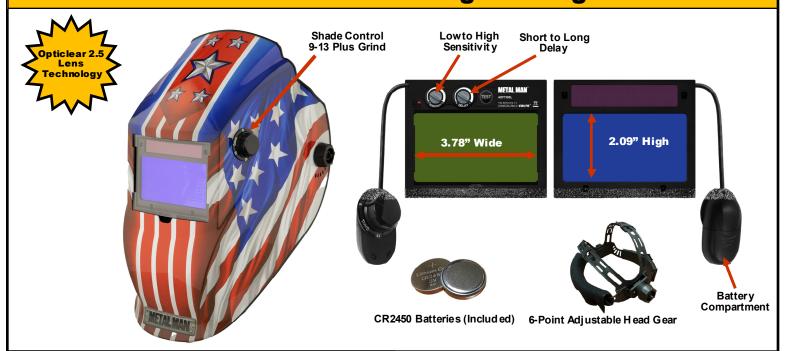

## **DESCRIPTION**

The Metal Man APA8735SGC "Patriotic" is a solar powered helmet that uses CR2450 replacement battery backup power. It features 4 arc sensors and an BIG viewing area of 3.78 in. x 2.09 in. Adjust your shade control from 9 to 13 or put it in Grind mode to prevent darkening while grinding. Made to fit right, the 6-point adjustable head gear allows you to make it fit your way. With ANSI and CSA approval, the Metal Man APA8735SGC Auto-Darkening helmet is safe, functional, and attractive to users.

## **SPECIFICATIONS**

| Item                | Specification                            |
|---------------------|------------------------------------------|
| Viewing Area        | 3.78" x 2.09"                            |
| Shade Control       | External - Shade 9 to 13 plus Grind      |
| Arc Sensors         | 4                                        |
| Sensitivity & Delay | Internal - Dial Adjustable               |
| Darkening Speed     | 1/25,000 sec.                            |
| Lens Power          | Solar plus replaceable CR2450<br>Battery |
| Head Gear           | 5-Point Adjustable                       |
| Low Amp TIG         | 5 Amps                                   |
| Cheater Lens        | Standard 2" x 4-1/4" Compatible          |
| Warranty            | 2 Year Lens Replacement                  |
| Shipping Each       | 14" x 10" x 12" 3 lbs. UPC#857448005728  |
| Shipping Case of 4  | 26" x 25" x 13" 11 lbs.                  |