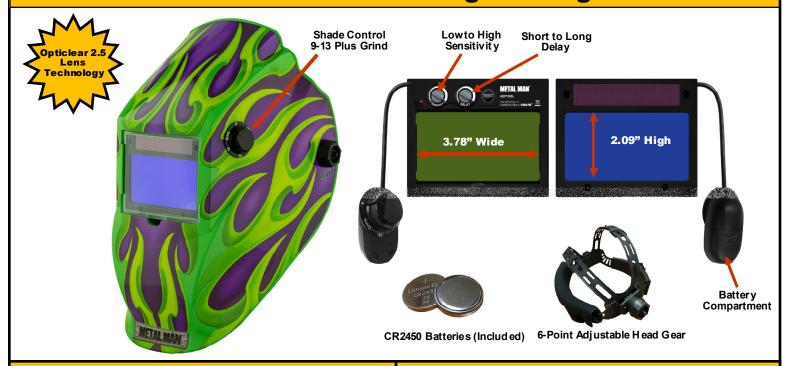

## **DESCRIPTION**

The Metal Man APG8735SGC "Purple/Green Flame" is a solar powered helmet that uses CR2450 replacement battery back-up power. It features 4 arc sensors and an BIG viewing area of 3.78 in. x 2.09 in. Adjust your shade control from 9 to 13 or put it in Grind mode to prevent darkening while grinding. Made to fit right, the 6-point adjustable head gear allows you to make it fit your way. With ANSI and CSA approval, the Metal Man APG8735SGC Auto-Darkening helmet is safe, functional, and attractive to users.

## **SPECIFICATIONS**

| Item                | Specification                           |
|---------------------|-----------------------------------------|
| Viewing Area        | 3.78" x 2.09"                           |
| Shade Control       | External - Shade 9 to 13 plus Grind     |
| Arc Sensors         | 4                                       |
| Sensitivity & Delay | Internal - Dial Adjustable              |
| Darkening Speed     | 1/25,000 sec.                           |
| Lens Power          | Solar plus replaceable CR2450 Battery   |
| Head Gear           | 5-Point Adjustable                      |
| Low Amp TIG         | 5 Amps                                  |
| Cheater Lens        | Standard 2" x 4-1/4" Compatible         |
| Warranty            | 2 Year Lens Replacement                 |
| Shipping Each       | 14" x 10" x 12" 3 lbs. UPC#857448005742 |
| Shipping Case of 4  | 26" x 25" x 13" 11 lbs.                 |