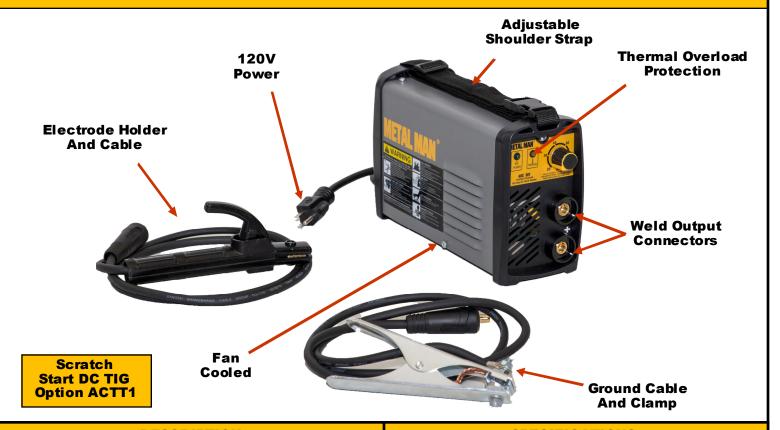

## **DESCRIPTION**

The Metal Man Arc 80T is a DC-only inverter stick welder with an exceptionally smooth stick welding performance in an extremely small package. It is intended for use for welding steel, stainless steel, cast iron, and hard surfacing, using electrodes from 1/16 inch to 3/32 inch.

The Arc 80T is super portable allowing the operator the flexibility to use this welder for mobile and outdoor applications. This unit is equipped with a cooling fan and thermal overload protection. Quick connect weld cable connections make set-up and tear down quick and easy.

## **SPECIFICATIONS**

| Item                 | Description                          |
|----------------------|--------------------------------------|
| Power Supply         | 120V, 20A, 60 Hx, Single-Phase       |
| No-Load Voltage      | 70 Volts DC                          |
| Duty Cycle           | 40% @ 75A                            |
| Suggested Electrodes | E6013, E7014, E7018, Stainless Steel |
| Electrode Diameters  | 1/16" to 3/32"                       |
| Dimensions           | 12-3/8" x 4.25" x 7"                 |
| Weight               | 6.6 lbs.                             |
| Shipping             | 13" x 8" x 9" 9.6 lbs.               |
| UPC                  | 857448005629                         |