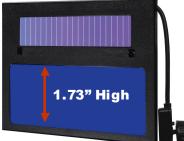

## **DESCRIPTION**

The Metal Man 'Real Flame' 9-13 Variable Shade Auto-Darkening welding helmet plus Grind Mode features a light weight/comfortable design with the graphics to show your style. It features 2 arc sensors and a 3.86" x 1.73" viewing area. Adjust your shade control from 9 to 13. Made to fit right, the 5-point adjustable headgear allows you to make it fit your way. With ANSI and CSA approval, the Metal Man ARF8550SGC Auto-Darkening helmet is safe, functional, and attractive to users.

## **SPECIFICATIONS**

| Item               | Specification                           |
|--------------------|-----------------------------------------|
| Viewing Area       | 3.86" x 1.73"                           |
| Shade Control      | External - Shade 9 to 13 plus Grind     |
| Arc Sensors        | 2                                       |
| Darkening Speed    | 1/25,000 sec.                           |
| Lens Power         | Solar Power                             |
| Head Gear          | 5-Point Adjustable                      |
| Low Amp TIG        | 10 Amps                                 |
| Cheater Lens       | Standard 2" x 4-1/4" Compatible         |
| Warranty           | 1 Year Lens Replacement                 |
| Shipping Each      | 14" x 10" x 12" 3 lbs. UPC#857448005766 |
| Shipping Case of 4 | 26" x25" x13" 11 lbs.                   |