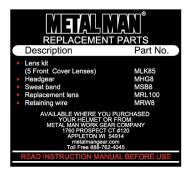

## NETAL WAN

## **ARF8550SGC Auto-Darkening Welding Helmet**



Shade Control 9-13 Plus Grind







5-Point Adjustable Head Gear

## **DESCRIPTION**

The Metal Man 'Real Flame' 9-13 Variable Shade Auto-Darkening welding helmet plus Grind Mode features a light weight/comfortable design with the graphics to show your style. It features 2 arc sensors and a 3.86" x 1.73" viewing area. Adjust your shade control from 9 to 13. Made to fit right, the 5-point adjustable headgear allows you to make it fit your way. With ANSI and CSA approval, the Metal Man ARF8550SGC Auto-Darkening helmet is safe, functional, and attractive to users.



## **SPECIFICATIONS**

| Item               | Specification                           |
|--------------------|-----------------------------------------|
| Viewing Area       | 3.86" x 1.73"                           |
| Shade Control      | External - Shade 9 to 13 plus Grind     |
| Arc Sensors        | 2                                       |
| Darkening Speed    | 1/25,000 sec.                           |
| Lens Power         | Solar Power                             |
| Head Gear          | 5-Point Adjustable                      |
| Low Amp TIG        | 10 Amps                                 |
| Cheater Lens       | Standard 2" x 4-1/4" Compatible         |
| Warranty           | 1 Year Lens Replacement                 |
| Shipping Each      | 14" x 10" x 12" 3 lbs. UPC#8574480057