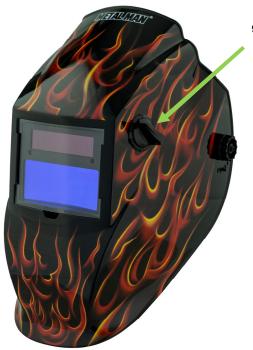

## **ARF8550SGC Auto-Darkening Welding Helmet**

Shade Control 9-13 Plus Grind

5-Point Adjustable Head Gear

## **DESCRIPTION**

The Metal Man 'Real Flame' 9-13 Variable Shade Auto-Darkening welding helmet plus Grind Mode features a light weight/comfortable design with the graphics to show your style. It features 2 arc sensors and a 3.86" x 1.73" viewing area. Adjust your shade control from 9 to 13. Made to fit right, the 5-point adjustable headgear allows you to make it fit your way. With ANSI and CSA approval, the Metal Man ARF8550SGC Auto-Darkening helmet is safe, functional, and attractive to users.