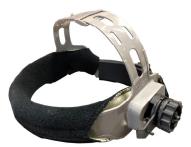

## **DESCRIPTION**

The Metal Man 'Real Flame' 9-13 Variable Shade Auto-Darkening welding helmet plus Grind Mode features a light weight/comfortable design with the graphics to show your style. It features 2 arc sensors and a 3.86" x 1.73" viewing area. Adjust your shade control from 9 to 13. Made to fit right, the 5-point adjustable headgear allows you to make it fit your way. With ANSI and CSA approval, the Metal Man ARF8550SGC Auto-Darkening helmet is safe, functional, and attractive to users.

## **SPECIFICATIONS**

| Item               | Specification                           |
|--------------------|-----------------------------------------|
| Viewing Area       | 3.86" x 1.73"                           |
| Shade Control      | External - Shade 9 to 13 plus Grind     |
| Arc Sensors        | 2                                       |
| Darkening Speed    | 1/25,000 sec.                           |
| Lens Power         | Solar Power                             |
| Head Gear          | 5-Point Adjustable                      |
| Low Amp TIG        | 10 Amps                                 |
| Cheater Lens       | Standard 2" x 4-1/4" Compatible         |
| Warranty           | 1 Year Lens Replacement                 |
| Shipping Each      | 14" x 10" x 12" 3 lbs. UPC#857448005766 |
| Shipping Case of 4 | 26" x25" x13" 11 lbs.                   |