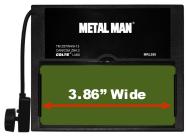

## **DESCRIPTION**

The Metal Man 'Real Flame' 9-13 Variable Shade Auto-Darkening welding helmet plus Grind Mode features a light weight/comfortable design with the graphics to show your style. It features 2 arc sensors and a 3.86" x 1.73" viewing area. Adjust your shade control from 9 to 13. Made to fit right, the 5-point adjustable headgear allows you to make it fit your way. With ANSI and CSA approval, the Metal Man ARF8550SGC Auto-Darkening helmet is safe, functional, and attractive to users.

## **SPECIFICATIONS**

| Item               | Specification                           |
|--------------------|-----------------------------------------|
| Viewing Area       | 3.86" x 1.73"                           |
| Shade Control      | External - Shade 9 to 13 plus Grind     |
| Arc Sensors        | 2                                       |
| Darkening Speed    | 1/25,000 sec.                           |
| Lens Power         | Solar Power                             |
| Head Gear          | 5-Point Adjustable                      |
| Low Amp TIG        | 10 Amps                                 |
| Cheater Lens       | Standard 2" x 4-1/4" Compatible         |
| Warranty           | 1 Year Lens Replacement                 |
| Shipping Each      | 14" x 10" x 12" 3 lbs. UPC#857448005766 |
| Shipping Case of 4 | 26" x25" x13" 11 lbs.                   |