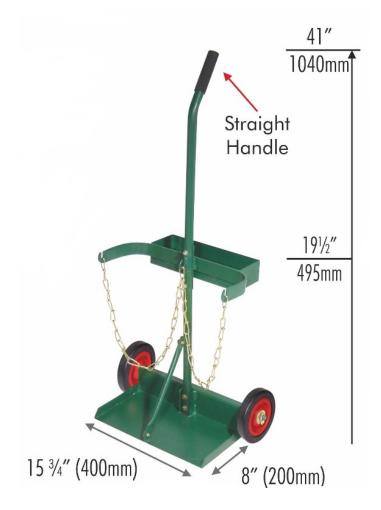

## **Double Cylinder Cart**

| Features                                                         | <b>Technical Specifications</b>                                  |
|------------------------------------------------------------------|------------------------------------------------------------------|
| Knock down format reduces shipping costs.                        | Material: Powder Coated Mild Steel Pipe & Sheet                  |
| Easy to assemble.                                                | Color: Green                                                     |
| • Used for the easy and safe transportation of heavy gas bottles | Handle type: Straight                                            |
| around the workplace.                                            | Wheel type: Solid rubber                                         |
| • Handle height is approximately 41".                            | • <b>Size:</b> 15 <sup>3</sup> / <sub>4</sub> " L x 8" W x 41" H |
| Welded steel supports.                                           | • Weight: 220 lbs                                                |
| Powder coated green finish.                                      | • Max Cylinder Diameter: 7 1/2 "                                 |
| • Two solid rubber wheels with metal rims (6" diameter).         | Packaging: Packaged individually                                 |
|                                                                  | Country of origin: India                                         |