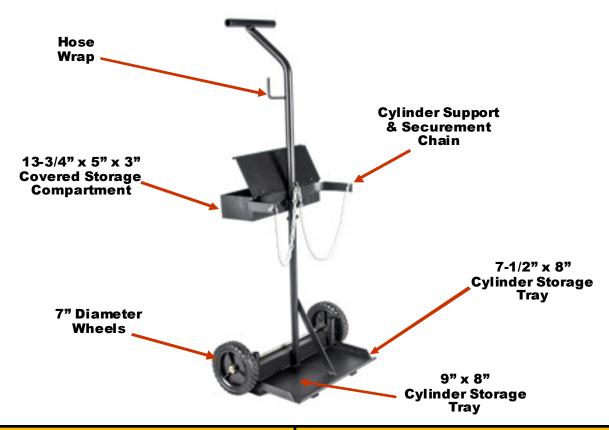

## **DESCRIPTION**

The Metal Man CCMD medium cylinder cart is easy to assemble and holds up to 9-1/4" acetylene and 7-1/2" oxygen cylinders. This unit comes in two subassemblies for easy boxed shipping, and is quickly assembled with 4 nuts and bolts, one axle with two washers, and two cotter pins. This cart features a "T" style handle and 7" wheels that make it easy to maneuver. The handy storage box has a cover to keep all your tools and supplies out of the weather.

## **SPECIFICATIONS**

| Item                     | Description                 |
|--------------------------|-----------------------------|
| Overall Dimensions       | 23" x 14-1/2" x 45"         |
| Cov ered Storage Tray    | 13-3/4" x 5" x 3"           |
| Oxy gen Cy linder Size   | Up to 7-1/2" diameter sizes |
| Acety lene Cylinder Size | Up to 9-1/4" diameter sizes |
| Weight                   | 20 lbs.                     |
| Shipping                 | 20" x 15" x 31" 26 lbs.     |
| UPC                      | 858709002944                |