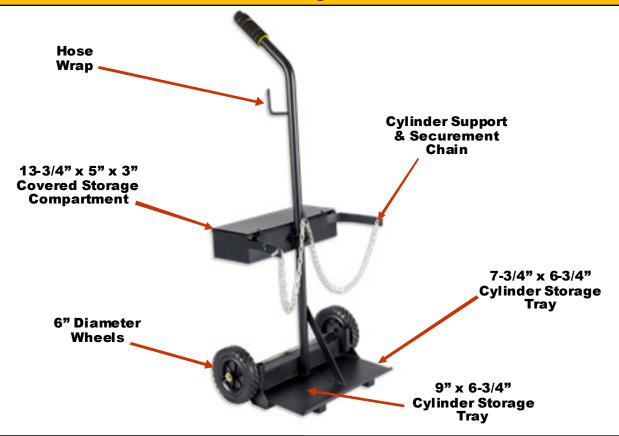

## **DESCRIPTION**

The Metal Man CCSM small cylinder cart is easy to assemble and holds 8" acetylene and 7" oxygen cylinders. This unit comes in two subassemblies for easy shipping in a box and is quickly assembled with 4 nuts and bolts, one axle with two washers, and two cotter pins. This cart features a single handle and 6" wheels that make it easy to maneuver. The handy storage box has a cover to keep all your tools and supplies out of the weather.

## **SPECIFICATIONS**

| Item                     | Description             |
|--------------------------|-------------------------|
| Overall Dimensions       | 20" x 15" x 28-1/2"     |
| Cov ered Storage Tray    | 13-3/4" x 5" x 3"       |
| Oxy gen Cy linder Size   | Up to 7" diameter sizes |
| Acety lene Cylinder Size | Up to 8" diameter sizes |
| Weight                   | 16 lbs.                 |
| Shipping                 | 15" x 20" x 30" 22 lbs. |
| UPC                      | 858709002937            |