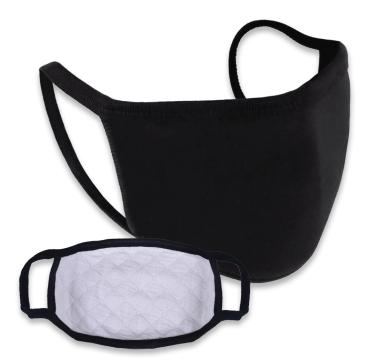

## **CLOTHMASK**

**Protective Cloth Mask** 

| Features                                                               | Technical Specifications                          |
|------------------------------------------------------------------------|---------------------------------------------------|
| 4 Ply Construction                                                     | Material: 75% cotton, 25% polyester               |
| White quilted inside layer for added comfort                           | Color: Black and White                            |
| High filtration efficiency for added protection                        | Headband: Elastic ear loops, black                |
| Low breathing resistance                                               | Sizes: One Size Fits Most                         |
| Soft inner surface for comfort                                         | Dimensions: 8.3" (21 cm) wide x 5.1" (13 cm) tall |
|                                                                        | Weight: 15 g (0.53 oz)                            |
| Elastic ear loops covered in 100% cotton for extended periods of usage | Packaging: 20 masks/bag, 75 bags/box              |
| Individually packaged                                                  | Country of origin: China                          |
| • Washable                                                             |                                                   |
|                                                                        |                                                   |