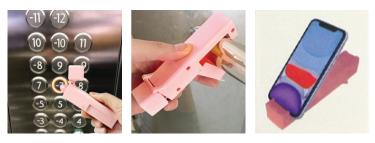

## **Hand Sanitizer Touch Tool**

**TECHNIWELD<b>USA** 

| Features                                                                                 | Technical Specifications                                               |
|------------------------------------------------------------------------------------------|------------------------------------------------------------------------|
| Press elevator buttons, doorbells, keypads                                               | Material: ABS, Sponge                                                  |
| Grab door handles                                                                        | <b>Sizes:</b> 4.5"L x 1.18"H x 0.98"W                                  |
| ush and pull doors                                                                       | Packaging: Individually Packaged, 340/case<br>Country of origin: China |
| <ul> <li>Included sponge to clean surface before touching (soak with alcohol)</li> </ul> |                                                                        |
| Doubles as a cell phone holder                                                           |                                                                        |
| Lightweight & modular                                                                    |                                                                        |
| Applications                                                                             | Usage Instructions                                                     |
|                                                                                          |                                                                        |

| <ul> <li>Helps to prevent spread of viruses and bacteria</li> </ul> | Open top-cap to use cone to press buttons                             |
|---------------------------------------------------------------------|-----------------------------------------------------------------------|
| Reduces cross-contamination                                         | Open side compartment to grab door handles and to push and pull doors |
| Schools                                                             | Open side compartment to use sponge to sanitize surfaces              |
| Hospitals/Medical Facilities                                        |                                                                       |
| Work/Factory                                                        |                                                                       |
| Public Places                                                       |                                                                       |
|                                                                     |                                                                       |