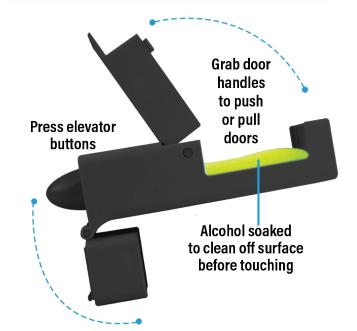

## **Hand Sanitizer Touch Tool**

**TECHNIWELD<b>USA** 

| Features                                                                                 | Technical Specifications                                               |
|------------------------------------------------------------------------------------------|------------------------------------------------------------------------|
| Press elevator buttons, doorbells, keypads                                               | Material: ABS, Sponge                                                  |
| Grab door handles                                                                        | <b>Sizes:</b> 4.5"L x 1.18"H x 0.98"W                                  |
| ush and pull doors                                                                       | Packaging: Individually Packaged, 340/case<br>Country of origin: China |
| <ul> <li>Included sponge to clean surface before touching (soak with alcohol)</li> </ul> |                                                                        |
| Doubles as a cell phone holder                                                           |                                                                        |
| Lightweight & modular                                                                    |                                                                        |
| Applications                                                                             | Usage Instructions                                                     |
|                                                                                          |                                                                        |

| <ul> <li>Helps to prevent spread of viruses and bacteria</li> </ul> | Open top-cap to use cone to press buttons                             |
|---------------------------------------------------------------------|-----------------------------------------------------------------------|
| Reduces cross-contamination                                         | Open side compartment to grab door handles and to push and pull doors |
| Schools                                                             | Open side compartment to use sponge to sanitize surfaces              |
| Hospitals/Medical Facilities                                        |                                                                       |
| Work/Factory                                                        |                                                                       |
| Public Places                                                       |                                                                       |
|                                                                     |                                                                       |