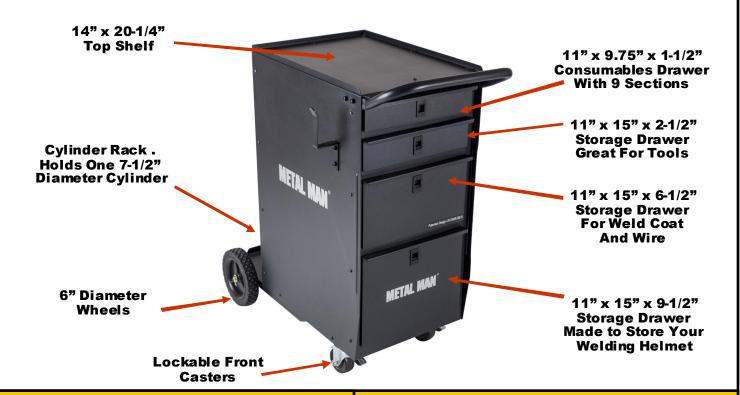

## **DESCRIPTION**

The Metal Man deluxe welding cabinet provides an integrated all-in-one solution for a portable welder or plasma cutter applications. Designed for equipment to sit on top of cabinet, and a 7 1/2in. gas cylinder configuration, it makes maneuvering a snap. It includes 4 drawers of varying sizes that provide convenient storage for helmet, hammer, brush and other welding accessories, along with hooks that provide easy access to welding cables.

## **SPECIFICATIONS**

| Item                   | Description                 |
|------------------------|-----------------------------|
| Overall Dimensions     | 33-1/2" x 17-5/8" x 33-1/2" |
| Top Shelf Usable Space | 14" x 20-1/4"               |
| Top Drawer             | 11" x 9.75" x 1-1/2"        |
| Drawer 2               | 11" x 15" x 2-1/2"          |
| Drawer 3               | 11" x 15" x 6-1/2"          |
| Drawer 4               | 11" x 15" x 9-1/2"          |
| Weight                 | 90 lbs.                     |
| Load Capacity          | 150 lbs.                    |
| Shipping               | 23" x 17" x 32" 100 lbs.    |
| UPC                    | 858709002166                |