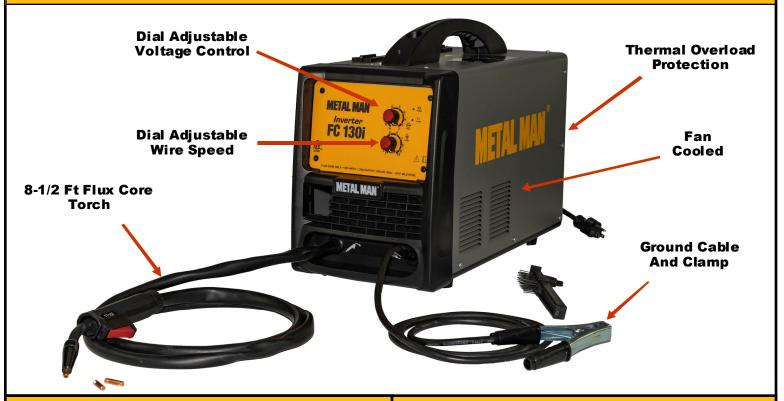

## **DESCRIPTION**

The Metal Man FC130i is a 120V powered Inverter Flux Core Wire Welder that is economical and easy to use. Flux Core wire is used for welding steel materials only and requires no shielding gas. This is ideal for outdoor applications where portability is key. The leading edge Inverter Technology provides crisp, consistent and powerful welding performance out of this light weight easy to carry unit.. Inverter technology creates less heat loss resulting in a higher 30% duty cycle.

The FC130i has dial adjustable wire feed speed and voltage controls and can weld steel from 18 guage to 3/16" thick. Typical applications for this unit include home/hobbyist, construction, farm and ranch and light industrial applications.