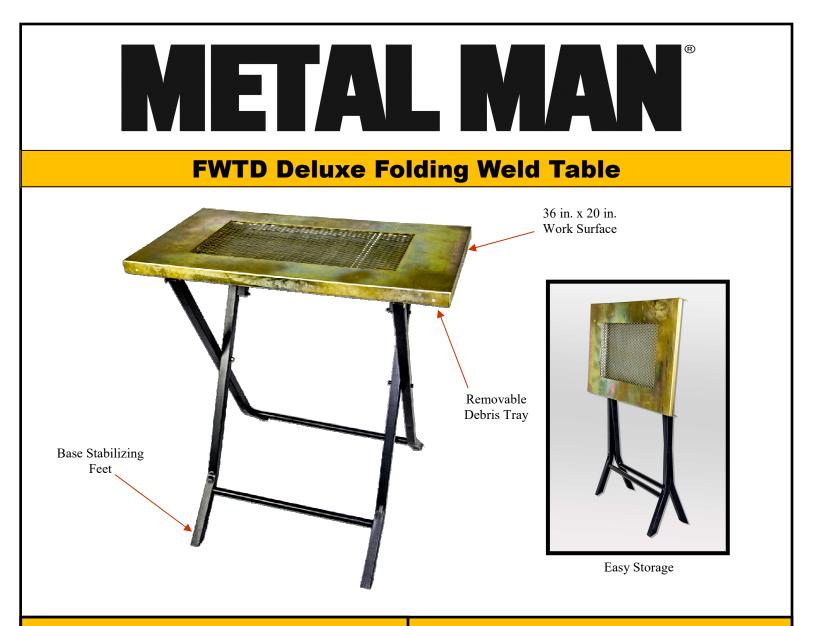

## DESCRIPTION

The Metal Man Folding Weld Table provides a quick and easy work surface for welding projects. Designed to quickly and easily fold up, this weld table provides a flexible work surface and is easy to store. The work surface measures 36 inches wide and 20 inches deep. In the middle of the work surface is a heavy wire grate designed to allow debris to fall through to the removable collection tray below. The Folding Weld Table is perfect for mobile welding applications, maintenance departments or anywhere space is a premium.