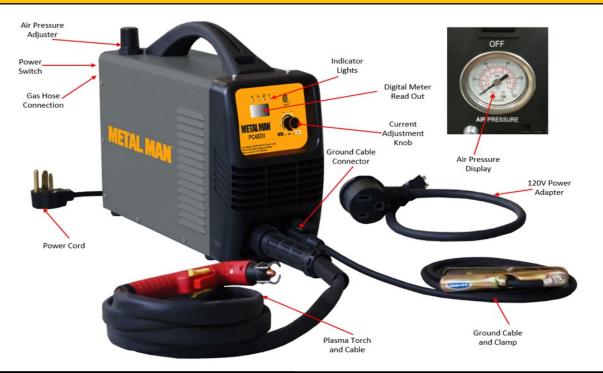

#### DESCRIPTION

The Metal Man PC 45DV is a Dual Voltage, DC Inverter Plasma Cutter. It uses new state of the art technology. The output can be adjusted from 15 to 45 Amps. This unit is designed to cut up to 11/16" steel at a travel speed of 10 inches per minute when operating on 230V AC power. Use the included adapter cord to run this unit off 120V AC power for a cutting capacity on steel of up to 1/4" at a travel speed of 10 inches per minute. It cuts all electrically conductive materials. It cuts a narrow kerf that results in a smaller heat affected zone for reduced warping. The Metal Man PC 45DV is lightweight (22.58 lbs.), compact, inverter design for greater portability. It has a pilot arc for easy starts and enables the user to cut fence or expanded metal. This unit has a built-in air pressure adjustment and gauge, indicator lights for quick trouble shooting and thermal overload protection and now features a built-in water separator.