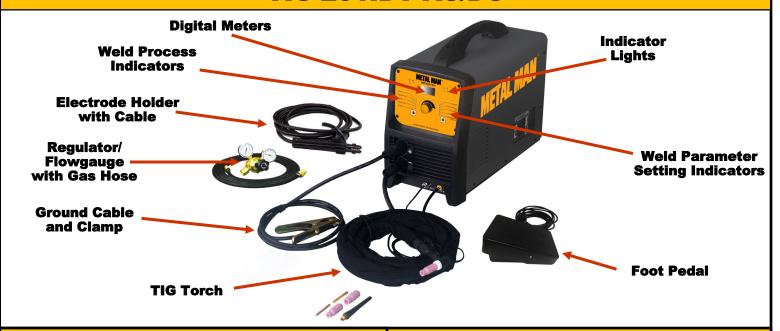

## **DESCRIPTION**

The Metal Man Inverter Powered MMTIG201IDV is a dual voltage, inverter powered AC and DC TIG, Pulse TIG and DC Stick welder. This unit is intended to be used on a 50-amp 230V AC circuit or 120V, 20A AC Circuit, without the use of an extension cord. This machine comes complete with a TIG Torch, a Foot Pedal, regulator/flowmeter with inert gas hose, a ground cable and clamp, and an Electrode Holder with cable.