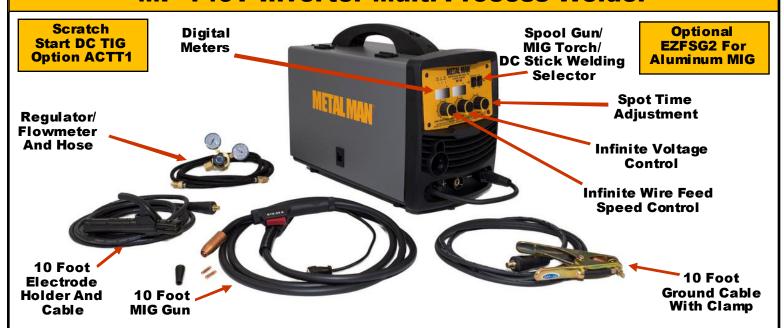

## **DESCRIPTION**

The Metal Man MP140T is a portable DC inverter wire feed welder capable of welding with solid wire (with shielding gas) or with flux core wire. It comes ready to accept part number EZFSG2 optional Spool Gun for welding aluminum. This machine also has smooth DC stick capabilities and the ability to perform scratch start DC TIG welding on steel and stainless steel materials with ACTT1, the optional TIG Torch. This unit is capable of MIG welding 3/16" steel in a single pass. It uses leading edge Inverter Technology to provide high quality welds that are crisp, clean, and consistent with plenty of power that will impress the most experienced of welders. Stick weld with electrodes up to 3/32" with this exceptionally smooth DC stick welding output. This unit is an exceptional multi-process machine. Typical applications for include home/hobbyist, construction, auto repair, farm and ranch and light industrial applications.

## **SPECIFICATIONS**

| Item                 | Description                          |
|----------------------|--------------------------------------|
| Power Supply         | 120V, 20A, 60 Hx, Single-Phase       |
| No-Load Voltage      | 68 Volts DC                          |
| Output Range         | MIG: 30-90 Amp DC, (140 Peak)        |
|                      | STICK/TIG: 30 to 70A DC              |
| Duty Cycle           | 30% @ 90A                            |
| Suggested Wire       | Steel, Stainless, Aluminum           |
| Wire Diameters       | .020, .030 & .035 wires              |
| Suggested Electrodes | E6013, E7014, E7018, Stainless Steel |
| Electrode Sizes      | 1/16" to 3/32"                       |
| Dimensions           | 19-1/2" x 9-1/2" x 14-1/2"           |
| Weight               | 24-1/4 lbs.                          |
| Shipping             | 25" x 13" x 17" 40 lbs.              |
| UPC                  | 857448005636                         |