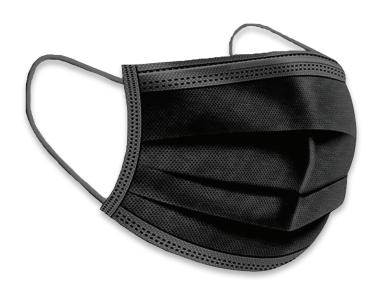

## **PROTECTIVEMASKFR**

**Fire Resistant Procedure Mask** 

#### **Features**

- Conforms to flammability resistance standards
- Pleated with ear loops
- High filtration efficiency for added protection
- · Low breathing resistance
- Soft inner surface for comfort

#### **Technical Specifications**

Material: Non-woven fabric, melt blown cloth

Color: Black and Gray

Headband: Elastic ear loops, black

Sizes: One Size Fits Most

Packaging: 50 masks per box; 40 boxes per case