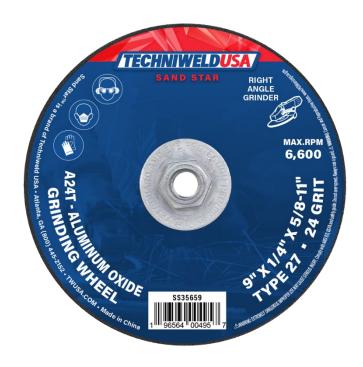

**SS35659** 

9" Grinding Wheel

## **Features**

- Zirconia grain is sharper, faster, and longer lasting than aluminum oxide grain
- T-grade bond offers fast cutting and longer life
- Manufactured with Metal Threaded Hub
- · For use with an angle grinder
- Offers a maximum speed of 6600 RPM

## **Technical Specifications**

- Material: Zirconia Aluminum Oxide
- Color: Black
- Bore/Trim: 5/8-11"
- **Type:** 27
- Thickness: 1/4"
- Packaging: 10 per BoxCountry of origin: China