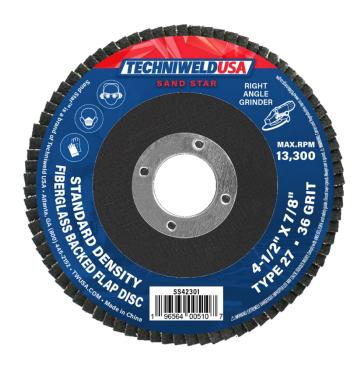

SS42301

4 1/2" Flap Disc

## **Features**

- Recommended for aggressive use and heavy duty applications
- Active grinding agent provides cool cutting with light pressure
- For use with a right angle grinder
- Offers a maximum speed of 13300 RPM

## **Technical Specifications**

- Material: Zirconia Alumina
- Bore/Trim: 7/8"
- **Type:** 27
- Grit: 36
- Packaging: 10 per BoxCountry of origin: China