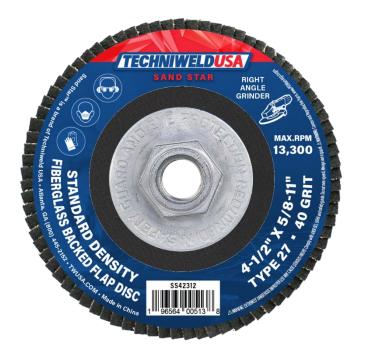

## **SS42312**

4 <sup>1</sup>/<sub>2</sub>" Flap Disc

| Features                                                                                                                                                                                                                                         | Technical Specifications                                                                                                                                                        |
|--------------------------------------------------------------------------------------------------------------------------------------------------------------------------------------------------------------------------------------------------|---------------------------------------------------------------------------------------------------------------------------------------------------------------------------------|
| <ul> <li>Recommended for aggressive use and heavy duty applications</li> <li>Active grinding agent provides cool cutting with light pressure</li> <li>For use with a right angle grinder</li> <li>Offers a maximum speed of 13300 RPM</li> </ul> | <ul> <li>Material: Zirconia Alumina</li> <li>Bore/Trim: 5/8-11"</li> <li>Type: 27</li> <li>Grit: 40</li> <li>Packaging: 10 per Box</li> <li>Country of origin: China</li> </ul> |
| Applications                                                                                                                                                                                                                                     | Usage Instructions                                                                                                                                                              |
| Grinding                                                                                                                                                                                                                                         | Remove the nut on the right angle grinder.                                                                                                                                      |

- Blending •
- Finishing
- Stock removal

- Place the disc on the grinder, and tighten the nut to secure in place.
- Grind through the material until unwanted section is removed.