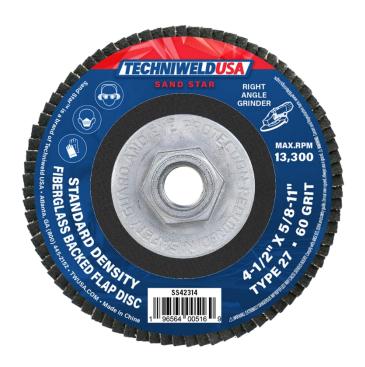

SS42314

4 1/2" Flap Disc

## **Features**

- Recommended for aggressive use and heavy duty applications
- Active grinding agent provides cool cutting with light pressure
- For use with a right angle grinder
- Offers a maximum speed of 13300 RPM

## **Technical Specifications**

- Material: Zirconia Alumina
- Bore/Trim: 5/8-11"
- **Type:** 27
- **Grit**: 60
- Packaging: 10 per Box
- Country of origin: China