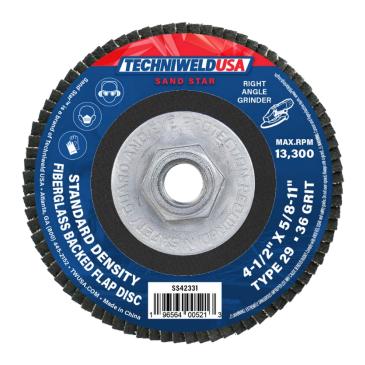

SS42331

4 1/2" Flap Disc

## **Features**

- Recommended for aggressive use and heavy duty applications
- Active grinding agent provides cool cutting with light pressure
- For use with a right angle grinder
- Offers a maximum speed of 13300 RPM

## **Technical Specifications**

- Material: Zirconia Alumina
- Bore/Trim: 5/8-11"
- Type: 29
- Grit: 36
- Packaging: 10 per BoxCountry of origin: China