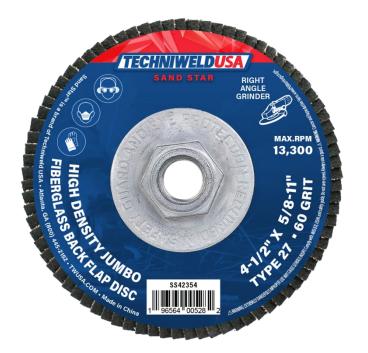

## SS42354

4 <sup>1</sup>/<sub>2</sub>" Jumbo Flap Disc

| Features                                                                                                                                                                                                                                      | <b>Technical Specifications</b>                                                                                                                                               |
|-----------------------------------------------------------------------------------------------------------------------------------------------------------------------------------------------------------------------------------------------|-------------------------------------------------------------------------------------------------------------------------------------------------------------------------------|
| <ul> <li>Recommended for aggressive use and heavy duty applications</li> <li>Active grinding agent provides cool cutting with light pressure</li> <li>For use with a right angle grinder</li> <li>Offers a maximum speed 13300 RPM</li> </ul> | <ul> <li>Material: VSM® Zirconium</li> <li>Bore/Trim: 5/8-11"</li> <li>Type: 27</li> <li>Grit: 60</li> <li>Packaging: 10 per Box</li> <li>Country of origin: China</li> </ul> |
| Applications                                                                                                                                                                                                                                  | Usage Instructions                                                                                                                                                            |