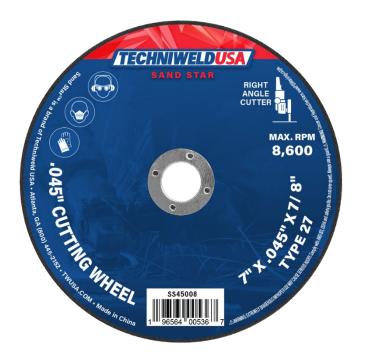

## SS45008

## 7" Cut Off Wheel

| Features                                                                                                                                                                                                       | Technical Specifications                                                                                                                                                                                                                     |
|----------------------------------------------------------------------------------------------------------------------------------------------------------------------------------------------------------------|----------------------------------------------------------------------------------------------------------------------------------------------------------------------------------------------------------------------------------------------|
| <ul> <li>Excellent on steel and stainless</li> <li>Zirconia grain allows for faster cutting and longer life</li> <li>For use with a right angle grinder</li> <li>Offers a maximum speed of 8500 RPM</li> </ul> | <ul> <li>Material: Zirconia and Aluminum Oxide mixture</li> <li>Color: Black</li> <li>Bore/Trim: 7/8"</li> <li>Type: 27</li> <li>Thickness: 0.045"</li> <li>Packaging: 50 per Box, 200 per Case</li> <li>Country of origin: China</li> </ul> |
| Applications                                                                                                                                                                                                   | Usage Instructions                                                                                                                                                                                                                           |
| • Cutting                                                                                                                                                                                                      | • Remove the nut on the right angle grinder.                                                                                                                                                                                                 |

- Grinding
- Stock removal
- Deburring

- Place the disc on the grinder, and tighten the nut to secure in place.
- Grind through the material until unwanted section is removed.