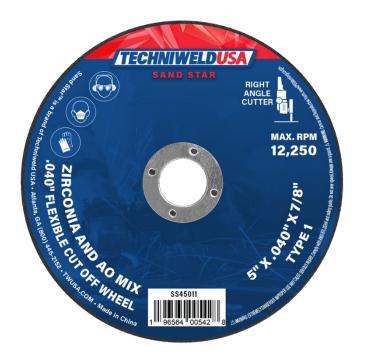

## SS45011

## 5" Cut Off Wheel

| Features                                                                                                                           | Technical Specifications                                                                                                                                                                                                      |
|------------------------------------------------------------------------------------------------------------------------------------|-------------------------------------------------------------------------------------------------------------------------------------------------------------------------------------------------------------------------------|
| <ul> <li>Flexible wheel design</li> <li>For use with a right angle grinder</li> <li>Offers a maximum speed of 12200 RPM</li> </ul> | <ul> <li>Material: Zirconia and Aluminum Oxide Mixture</li> <li>Color: Black</li> <li>Bore/Trim: 7/8"</li> <li>Type: 1</li> <li>Thickness: 0.040"</li> <li>Packaging: 50 per Box</li> <li>Country of origin: China</li> </ul> |
| Applications                                                                                                                       | Usage Instructions                                                                                                                                                                                                            |
| Cutting                                                                                                                            | Remove the nut on the right angle grinder.                                                                                                                                                                                    |