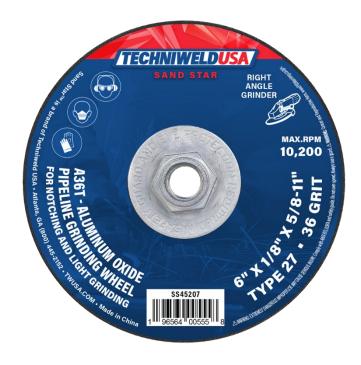

**SS45207** 

6" Grinding Wheel

## **Features**

- Consistent cutting action for faster and easier performance
- T-bond for fast cutting
- · For use with a right angle grinder
- · Offers a maximum of 10200 RPM

## **Technical Specifications**

- Material: Aluminum Oxide
- Color: Black
- Bore/Trim: 5/8-11"
- Type: 27
- Thickness: 1/8"
- Hardness: T
- Packaging: 10 per BoxCountry of origin: China