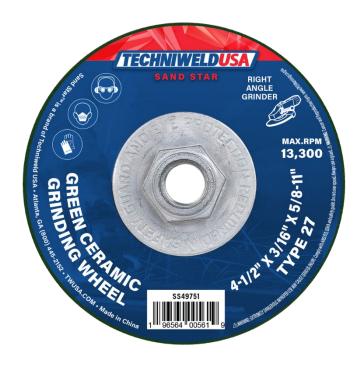

SS49751

4 1/2" Grinding Wheel

## **Features**

- Use on: stainless steel, steel, hard face, titanium, Inconel, aluminum
- Ceramic grain provides for fast grinding and long life
- For use with a right angle grinder
- Offers a maximum of 13300 RPM

## **Technical Specifications**

- Material: CeramicColor: Green
- Bore/Trim: 5/8-11"
- Type: 27
- Thickness: 3/16"
- Hardness: T
- Packaging: 10 per Box
- Country of origin: China