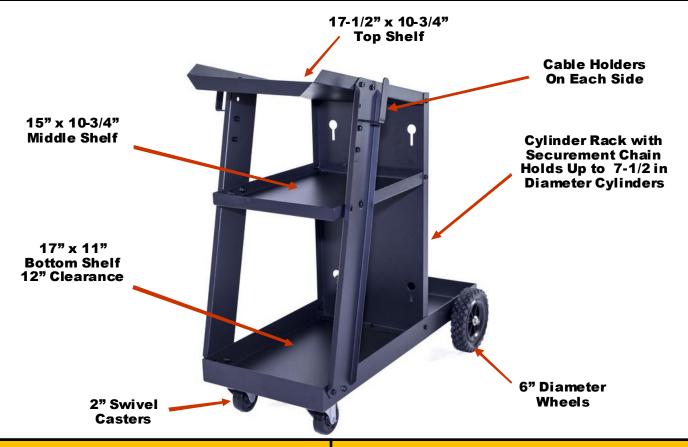

## **DESCRIPTION**

The Metal Man Three-Tier Welding cart is designed to make maneuvering your welder easy. The single cylinder rack is capable of holding up to a 7-1/2 inch diameter, 80 lb cylinder and comes with a securement chain to hold the cylinder in place. The top shelf is slightly slanted putting the welder controls at an easy to use angle. The extra shelf levels provides convenient storage space for your welding accessories.

## **SPECIFICATIONS**

| Item                   | Description                 |
|------------------------|-----------------------------|
| Overall Dimensions     | 27-1/4" x 15-3/4" x 28-1/4" |
| Top Shelf Usable Space | 17-1/2" x 10-3/4"           |
| Middle Shelf           | 15" x 10-3/4"               |
| Bottom Shelf           | 17" x 11"                   |
| Weight                 | 30 lbs.                     |
| Load Capacity          | 110 lbs.                    |
| Shipping               | 29" x 13" x 5" 29 lbs.      |
| UPC                    | 858709002159                |