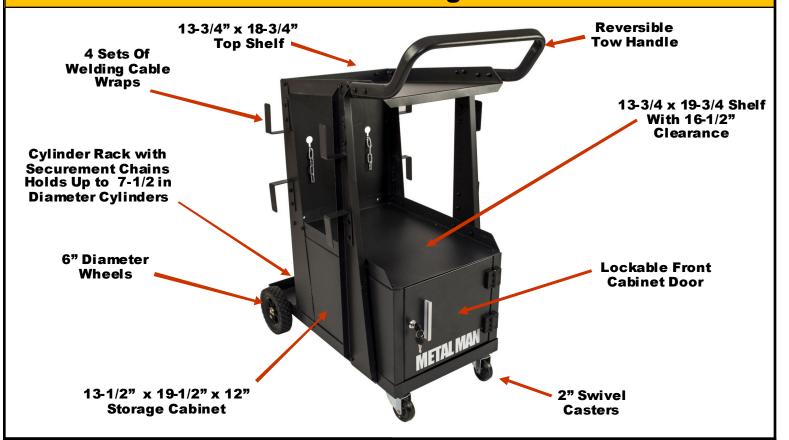

## **DESCRIPTION**

The Metal Man Three-Tier Welding Cart & Cabinet is a great way to organize your welding tools. The top shelf has ample space for most brands of welders. The shelf is 34 inches off the floor putting your welder at a good working height. The slight backwards slope gives the operator easy view of the welder controls. A reversible tow handle allows you to position it best for your welder. The tall second shelf is well positioned for that second welding tool. Maybe it's a plasma cutter or a small stick welder. This cart allows you to store both welders on one cart. The lockable cabinet at the bottom of the cart gives you secure storage for your welding helmet and other welding accessories.

## **SPECIFICATIONS**

| Item                   | Description                          |
|------------------------|--------------------------------------|
| Overall Dimensions     | 32-1/2" x 19" x 34-1/4"              |
| Top Shelf Usable Space | 13-3/4" x 18-3/4"                    |
| Middle Shelf           | 13-3/4" x 19-3/4", 16-1/2" clearance |
| Bottom Cabinet         | 13-1/2" x 19-1/2" x 12"              |
| Weight                 | 45 lbs.                              |
| Load Capacity          | 100 lbs.                             |
| Shipping               | 31" x 16" x 6" 48 lbs.               |
| UPC                    | 857448005445                         |