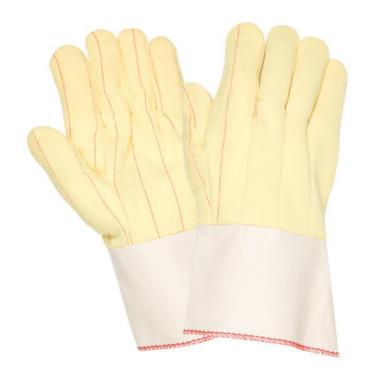

## **UFR30KDGPK**

**Heavy Weight Hot Mill Glove** 

## **Technical Applications** Features **Specifications** • Glove Material: Premium Foundries Heavy weight palm features premium grade 100% woven Kevlar® outer quilted with two 100% woven cotton liners providing excellent Grade 100% woven Kevlar® Casting insulation and heat dissipation from moderate to high temperatures • Lining: 100% woven cotton **Smelting** Fingers are made with premium grade Kevlar® jersey knit fabric that • Fingers: 100% knit Kevlar® Glass provides excellent heat and slash resistance and promotes hand jersey manufacturing breathability • Cuff: 100% woven cotton Miscellaneous Clute pattern with straight thumb provides room and comfort in close high-heat or open fisted work Stitching: 100% Kevlar® applications Nap out palm construction provides additional heat dissipation and abrasion resistance Premium grade 100% cotton 4.5" duck gauntlet cuff provides extended wrist protection, hand breathability and easy on and off Internal cuff seam protects stitching from external wear and helps prevent cuff separation Kevlar® stitching provides super strength seams that stand up to high temperatures without breaking down Sizes: M-2XL