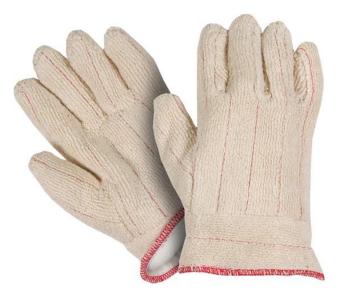

# UTL293TBT

Premium grade cut and sew cotton heavy weight terry glove with band top cuff

#### **Technical Applications Features Specifications** Constructed with heavy-weight 100% cotton terry outer in palm, · Glove Material - Palm, Baking fingers and cuff providing comfort and resistance to heat, abrasions Ceramics Fingers and Cuff: Premium and cuts **Forging** grade, natural, heavy weight Full coverage double-layer loop out protection provides hand Moderate to high-100% woven breathability, heat dissipation, and thermal resistance across the heat manufacturing cotton loop out terry Lining: medium weight nonwoven blended cotton Loop out design aids in absorption of oils and liquids aiding in grip Reversible pattern enables user to wear on either hand doubling the · Pattern: Reversible useful life of the glove Cuff made of the same material as palm and fingers providing same thermal resistance to the wrist area