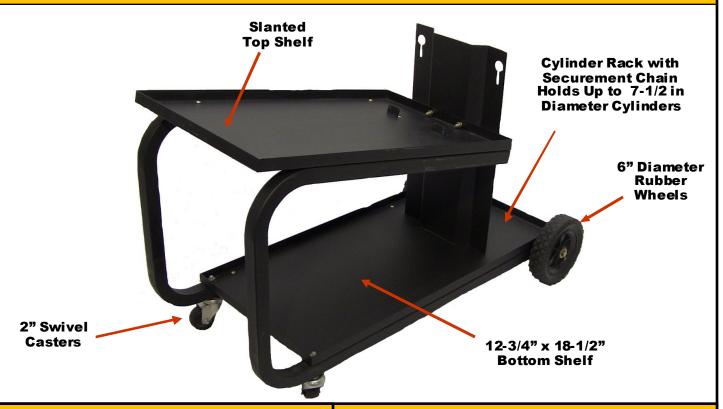

## **DESCRIPTION**

The Metal Man Universal Welding cart is designed to make maneuvering your welder easy. The single cylinder rack is capable of holding up to a 7-1/2 inch diameter, 80 cubic foot cylinder and comes with a securement chain to hold the cylinder in place. The slanted top shelf accommodates most brands of welding equipment and places the welder controls at an easy to use angle.

## **SPECIFICATIONS**

| Item                    | Description            |
|-------------------------|------------------------|
| Overall Dimensions      | 36" x 19" x 20-1/2"    |
| Top Shelf Usable Space  | 12-1/2" x 20-1/4"      |
| Bottom Shelf Dimensions | 12-1/2" x 18-1/2"      |
| Weight                  | 27 lbs.                |
| Load Capacity           | 110 lbs.               |
| Shipping                | 31" x 17" x 4" 27 lbs. |
| UPC                     | 858709002142           |