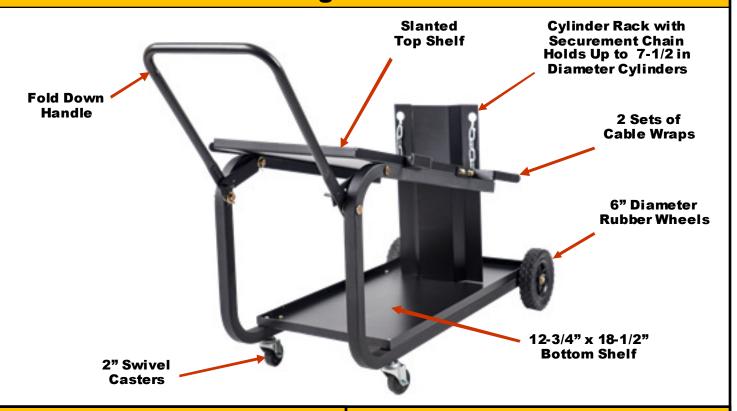

## **DESCRIPTION**

**SPECIFICATIONS** 

The METAL MAN UWC2XL Universal Welding Cart With Fold Down Handle is designed to hold portable wire welders, plasma cutters and TIG Welders. The newly expanded top shelf now accommodates most brands of welders. It has a set of cable wraps on each side for easy and safe storage of your welding cables. It has a bottom shelf to store welding accessories. It also has an on-board cylinder rack to secure gas cylinders up to 7 inches in diameter. The 6 inch solid rubber back wheels and the 2 inch solid rubber casters help in the maneuverability of this cart.

**Order Part Number: UWC2XL** 

| Item                    | Description            |
|-------------------------|------------------------|
| Overall Dimensions      | 36" x 19" x 20-1/2"    |
| Top Shelf Usable Space  | 12-1/2" x 20-1/4"      |
| Bottom Shelf Dimensions | 12-1/2" x 18-1/2"      |
| Weight                  | 30 lbs.                |
| Load Capacity           | 110 lbs.               |
| Shipping                | 34" x 17" x 5" 33 lbs. |
| UPC                     | 857448005711           |