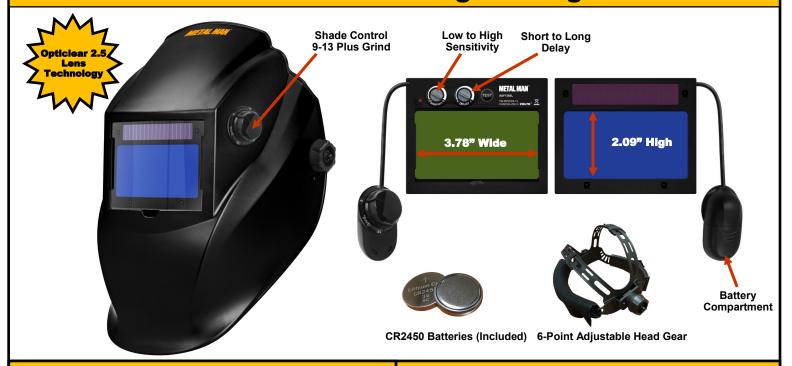

## **DESCRIPTION**

The Metal Man AB8735SGC "Purple/Green Flame" is a solar powered helmet that uses CR2450 replacement battery back-up power. It features 4 arc sensors and an BIG viewing area of 3.78 in. x 2.09 in. Adjust your shade control from 9 to 13 or put it in Grind mode to prevent darkening while grinding. Made to fit right, the 6-point adjustable head gear allows you to make it fit your way. With ANSI and CSA approval, the Metal Man AB8735SGC Auto-Darkening helmet is safe, functional, and attractive to users.

## **SPECIFICATIONS**

| Item                | Specification                           |
|---------------------|-----------------------------------------|
| Viewing Area        | 3.78" x 2.09"                           |
| Shade Control       | External - Shade 9 to 13 plus Grind     |
| Arc Sensors         | 4                                       |
| Sensitivity & Delay | Internal - Dial Adjustable              |
| Darkening Speed     | 1/25,000 sec.                           |
| Lens Power          | Solar plus replaceable CR2450 Battery   |
| Head Gear           | 6-Point Adjustable                      |
| Low Amp TIG         | 5 Amps                                  |
| Cheater Lens        | Standard 2" x 4-1/4" Compatible         |
| Warranty            | 2 Year Lens Replacement                 |
| Shipping Each       | 14" x 10" x 12" 3 lbs. UPC#857448005889 |
| Shipping Case of 4  | 26" x 25" x 13" 11 lbs.                 |