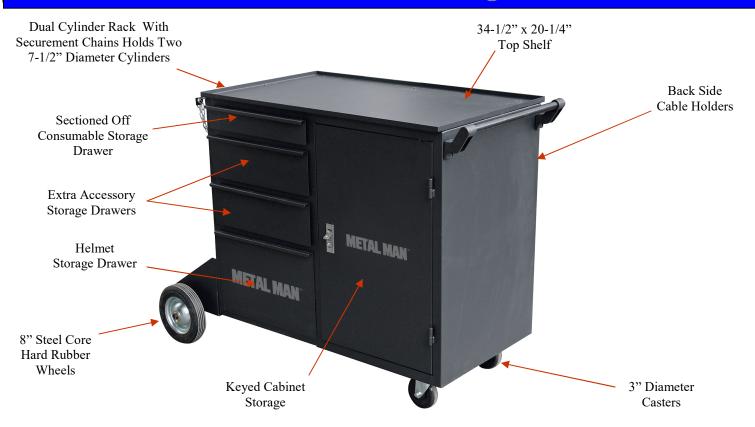

## **Dual Bottle Deluxe Welding Cabinet**

#### DESCRIPTION

The Metal Man Dual Bottle Deluxe Welding Cabinet is an all-in one solution when you have two welders or require two bottles of welding gas. Designed for welders(s) to sit on top of a cabinet, and with a 7-1/2" dual gas cylinder configuration, it makes maneuvering a snap. It includes 4 drawers on ball bearing slides and has varying sizes that provide convenient storage for helmet, hammer, brush and other welding accessories. The keyed cabinet provides additional storage with internal shelves and storage bins on the door. Two cable holders help keep all your cables organized.

#### **SPECIFICATIONS**

- 34-1/2" x 20-1/4" Top Shelf provides space to store two welders.
- Dual Cylinder Rack holds 2 7-1/2"diameter cylinders
- Multiple Cable Holders
- 8" Steel Core Hard Rubber Wheels
- Ball Bearing Storage Drawer Slides
- 400 lb Capacity
- 3" Front Casters
- Steel Construction with Powder Coat Finish
- Large Keyed Cabinet With Storage Shelves and On-Door Storage Bins