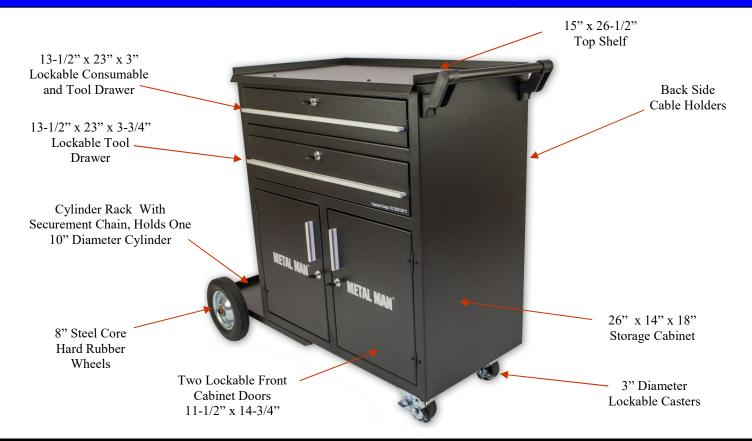

#### DESCRIPTION

The Heavy Duty Side Access Welding cabinet provides an integrated all-in-one solution for portable welder or plasma cutting applications. It is designed for the welder or plasma cutter to sit on top of the cabinet. This cabinet includes two cabinet doors that open to a 26" x 14" x 18" cabinet for storing those larger items such as welding helmets, wire spools, or protective gear. The two drawers measure 23" wide and are 13-1/2" deep for plenty of storage for your welding tools and consumables. Both drawers and the cabinet doors are lockable for extra security. The top shelf is 15 inches wide and 26-1/2 inches deep and is 33 inches from the floor. This is a good working height and is ample space for most brands of MIG, TIG or Plasma Cutters. With this Heavy Duty capacity, you can store up to 10 inch diameter bottles in the cylinder rack and have a maximum load capacity of 400 lbs.

#### SPECIFICATIONS

- 15" x 26-1/2" Top Shelf holds most brands of MIG Welders, TIG Welders and Plasma Cutters
- 13-1/2" x 23" Lockable Tool and Consumable Drawers
- 26" x 14" x 18" Lockable Storage Cabinet
- Holds one 10" Diameter Cylinder
- 3 Back Side Cable Holders
- 400 lb Capacity
- 8 in. Rear Wheels
- 3" Lockable Front Casters
- 10 Gauge Steel Construction with Powder Coat Finish